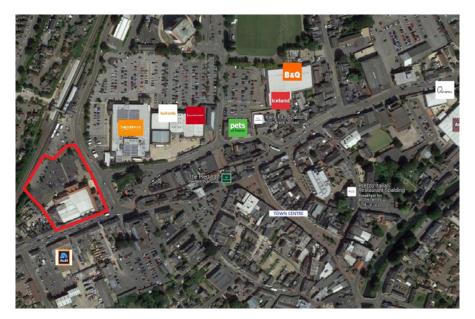

Retail unit

1,297 sq.ft

Units 3 and 4, Winsover Centre, Spalding, Lincolnshire, PE11 1EJ

- 100+ Free Car Parking Spaces
- High Footfall Town Centre Location
- Adjacent to the Railway Station
- Nearby Occupiers Include Sainsbury's ALDI Pets

## Description

The centre is located in a prominent position on the western edge of Spalding town centre, on the corner of A151 Winsover Road and with Spalding Town Railway Station to the rear. The Car Park, has a maximum capacity of approximately 150 cars, is accessed via Station Approach and provides 2 hours free parking.