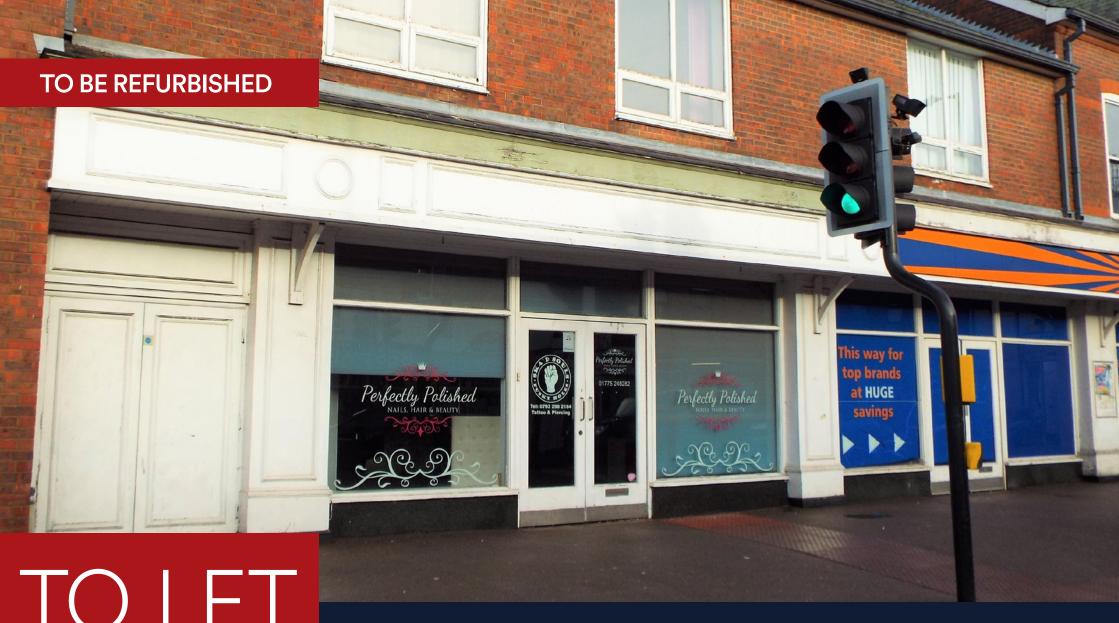

Retail unit

1,297 sq.ft

Units 3 and 4, Winsover Centre, Spalding, Lincolnshire, PE11 1EJ

- 100+ Free Car Parking Spaces
- High Footfall Town Centre Location
- Adjacent to the Railway Station
- Nearby Occupiers Include Sainsbury's ALDI Pets

## Description

The centre is located in a prominent position on the western edge of Spalding town centre, on the corner of A151 Winsover Road and with Spalding Town Railway Station to the rear. The Car Park, has a maximum capacity of approximately 150 cars, is accessed via Station Approach and provides 2 hours free parking.